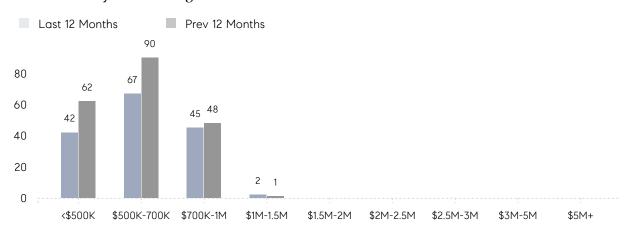

| 15        | 40        | -62%     |
|                | % OF ASKING PRICE  | 106%      | 97%       |          |
|                | AVERAGE SOLD PRICE | \$744,333 | \$661,333 | 13%      |
|                | # OF CONTRACTS     | 10        | 14        | -29%     |
|                | NEW LISTINGS       | 7         | 24        | -71%     |
| Condo/Co-op/TH | AVERAGE DOM        | -         | 96        | -        |
|                | % OF ASKING PRICE  | -         | 98%       |          |
|                | AVERAGE SOLD PRICE | -         | \$625,000 | -        |
|                | # OF CONTRACTS     | 1         | 1         | 0%       |
|                | NEW LISTINGS       | 1         | 1         | 0%       |

# Hillsdale

JULY 2022

### Monthly Inventory





### Contracts By Price Range



### Listings By Price Range



# COMPASS



Compass makes no representations or warranties, express or implied, with respect to future market conditions or prices of residential product at the time the subject property or any competitive property is complete and ready for occupancy or with respect to any report, study, finding, recommendation or other information provided by Compass herein. Moreover, no warranty, express or implied, is made or should be assumed regarding the accuracy, adequacy, completeness, legality, reliability, merchantability or fitness for a particular purpose of any information, in part or whole, contained herein. All material is presented with the understanding that Compass shall not be deemed to provide legal, accounting or other professional services. This is no