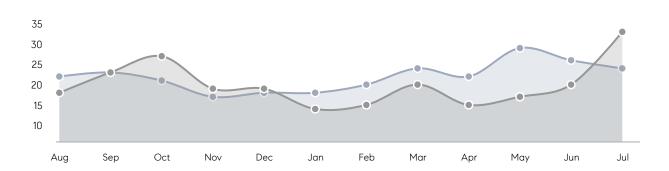

| Houses         | AVERAGE DOM        | 15        | 40        | -62%     |
|                | % OF ASKING PRICE  | 106%      | 97%       |          |
|                | AVERAGE SOLD PRICE | \$744,333 | \$661,333 | 13%      |
|                | # OF CONTRACTS     | 10        | 14        | -29%     |
|                | NEW LISTINGS       | 7         | 24        | -71%     |
| Condo/Co-op/TH | AVERAGE DOM        | -         | 96        | -        |
|                | % OF ASKING PRICE  | -         | 98%       |          |
|                | AVERAGE SOLD PRICE | -         | \$625,000 | -        |
|                | # OF CONTRACTS     | 1         | 1         | 0%       |
|                | NEW LISTINGS       | 1         | 1         | 0%       |

# Hillsdale

JULY 2022

### Monthly Inventory





### Contracts By Price Range



### Listings By Price Range



# COMPASS



Compass makes no representations or warranties, express or implied, with respect to future market conditions or prices of residential product at the time the subject property or any competitive property is complete and ready for occupancy or with respect to any report, study, finding, recommendation or other information provided by Compass herein. Moreover, no warranty, express or implied, is made or should be assumed regarding the accuracy, adequacy, completeness, legality, reliability, merchantability or fitness for a particular purpose of any information, in part or whole, contained herein. All material is presented with the understanding that Compass shall not be deemed to provide legal, accounting or other p