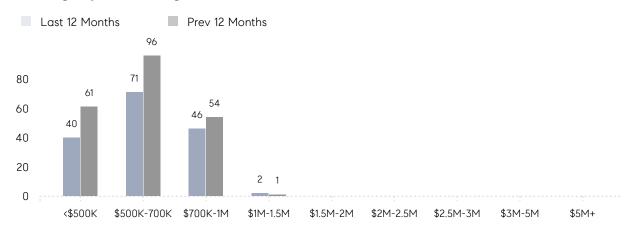

-62%     |
|                | % OF ASKING PRICE  | 106%      | 97%       |          |
|                | AVERAGE SOLD PRICE | \$744,333 | \$661,333 | 13%      |
|                | # OF CONTRACTS     | 10        | 14        | -29%     |
|                | NEW LISTINGS       | 7         | 24        | -71%     |
| Condo/Co-op/TH | AVERAGE DOM        | -         | 96        | -        |
|                | % OF ASKING PRICE  | -         | 98%       |          |
|                | AVERAGE SOLD PRICE | -         | \$625,000 | -        |
|                | # OF CONTRACTS     | 1         | 1         | 0%       |
|                | NEW LISTINGS       | 1         | 1         | 0%       |

# Hillsdale

JULY 2022

### Monthly Inventory





### Contracts By Price Range



### Listings By Price Range



# COMPASS



Compass makes no representations or warranties, express or implied, with respect to future market conditions or prices of residential product at the time the subject property or any competitive property is complete and ready for occupancy or with respect to any report, study, finding, recommendation or other information provided by Compass herein. Moreover, no warranty, express or implied, is made or should be assumed regarding the accuracy, adequacy, completeness, legality, reliability, merchantability or fitness for a particular purpose of any information, in part or whole, contained herein. All material is presented with the understanding that Compass shall not be deemed to provide legal, accounting or other professional services. This is not intended to solicit the purch